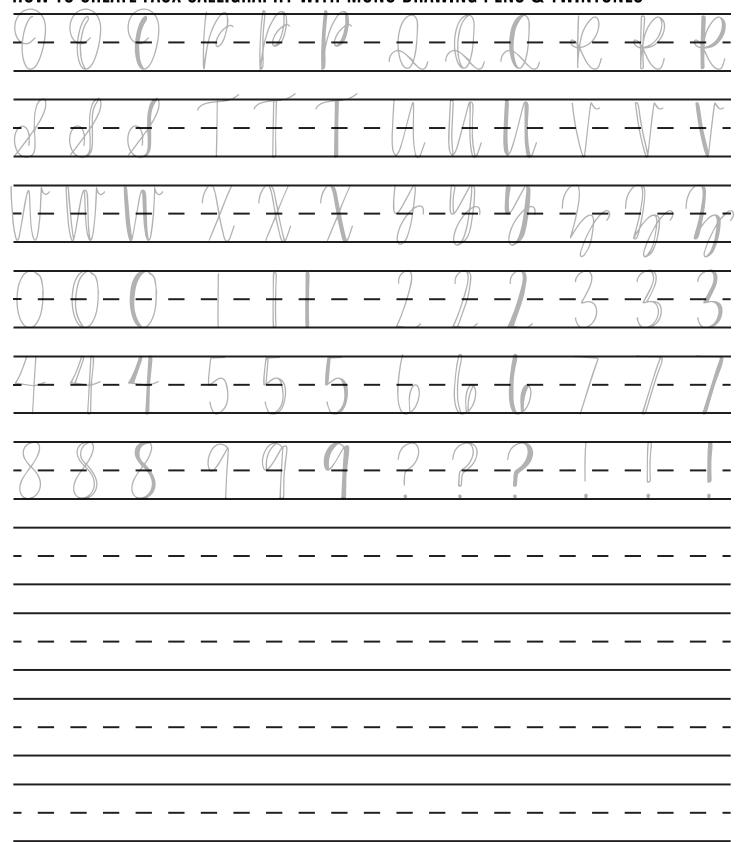

## HOW TO CREATE FAUX CALLIGRAPHY WITH MONO DRAWING PENS & TWINTONES

#### **FULL ALPHABET EXEMPLAR**

athbethetffgd hHidjfkktLmMnH oPpPqQnksStTuH vVwWxXyYyyY0123 456789?!----