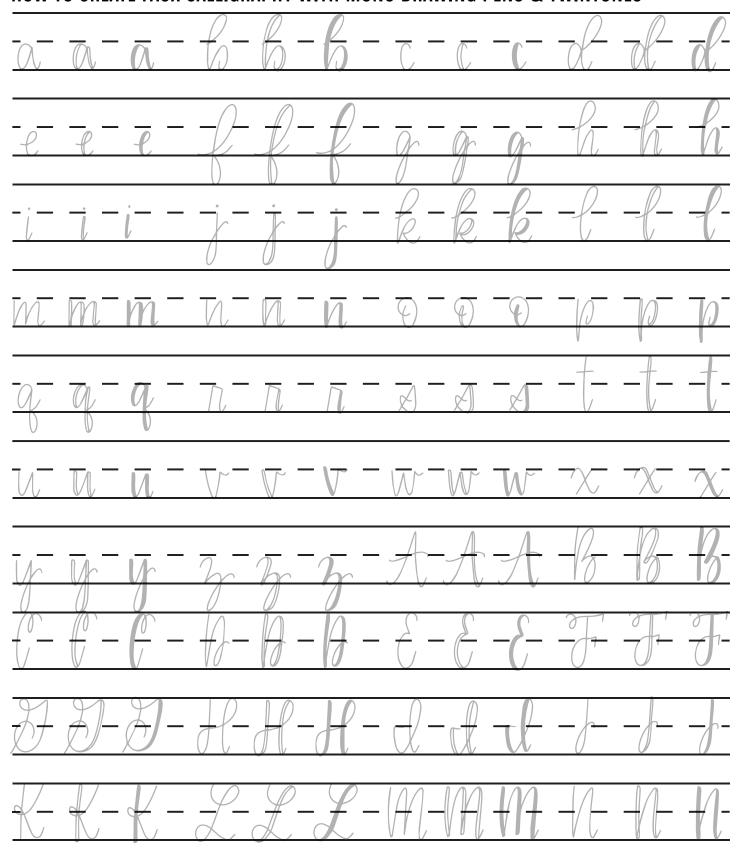

### HOW TO CREATE FAUX CALLIGRAPHY WITH MONO DRAWING PENS & TWINTONES

#### **FULL ALPHABET EXEMPLAR**

athbethetffgd hHidjfkktLmMnH oPpPqQnksStTuH vVwWxXyYyyY0123 456789?!----